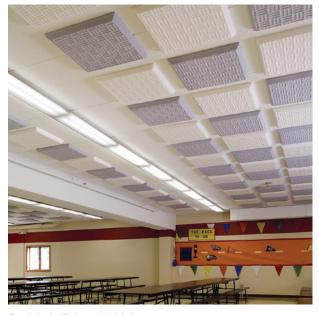

St. John's, Fellowship Hall SONEX® Valueline Panels

## **APPLICATIONS**

- Vestibules
- Sanctuaries
- Auditoriums
- Classrooms
- Multipurpose rooms
- Offices
- Cafeterias
- Music rooms
- Nurseries and quiet rooms