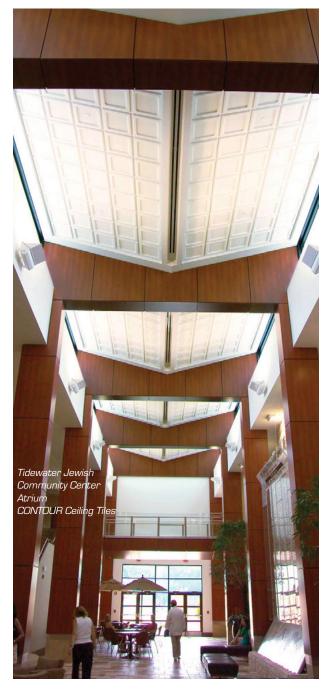

St. John's, Fellowship Hall SONEX® Valueline Panels

## Acoustic Plaster System, Wall Panels, Ceiling Tiles and Baffles

- Lightweight, nonfibrous, open-cell expanded melamine WILLTEC<sup>TM</sup> foam
- Superior acoustic absorption across all sound frequencies
- Passes Class A per ASTM E84 and CAN ULCS-102
- Compliant with California Department of Public Health (CDPH) volatile organic compound (VOC) limits
- Monolithic, glue-up, suspension and standard ceiling grid installation
- Natural white or grey as well as standard, premium and custom water-based acoustic-coated colors



Chapel WILLTEC™ Flat Sheets



House of Worship SONEX® Valueline Panels

+1 (612) 355-4200 1-800-662-0032 sales@pinta-acoustic.com pinta-acoustic.com

© 2022 pinta acoustic, inc. All rights reserved. 04/22



**Worship Facilities Applications** 

## QUIETER WORSHIP SPACES Improve the Worship Experience

Religious facilities require effective noise management for attendees to clearly hear the spoken word and enjoy musical performances. Some modern worship centers are being established in buildings that have been repurposed. In addition, many of these buildings are used as multipurpose community centers for a variety of events that benefit from exceptional acoustics.

Most of these facilities have many hard surfaces such as wooden pews, brick walls, stone or tile floors and stained-glass windows. These materials reflect sound, creating reverberation or echo that even the highest-quality sound systems can't resolve.

Installing acoustic products helps improve the worship experience, and pinta's