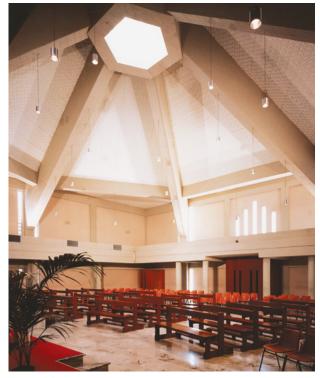

St. John's, Fellowship Hall SONEX® Valueline Panels

Installing acoustic products helps improve the worship experience, and pinta's panels and baffles enhance the aesthetics of any worship space.

House of Worship SONEX® Panels

House of Worship
WILLTEC Flat Sheets